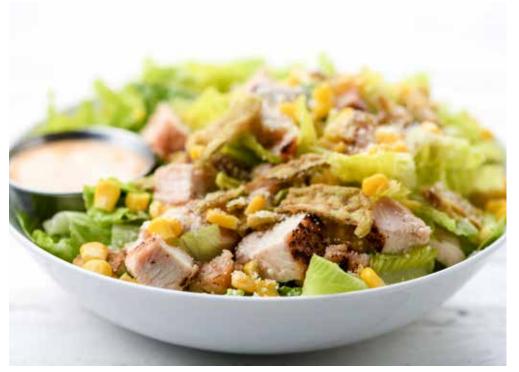

## In your box

6 oz. Roasted Chicken Breast. ½ oz. Crispy Jalapeños 3 oz. Chipotle Ranch Dressing 5 oz. Corn Kernels 2 Romaine Hearts 1 oz Grated Parmesan

If using fresh produce, thoroughly rinse and pat dry

Prep & Cook Time 5-10 min. | Cook Within 5 days | Difficulty Level Easy | Spice Level Mild

Chipotle Ranch Chicken Salad

no cooking required

NUTRITION per serving Calories: 493, Carbohydrates: 26g, Fat: 32g, Protein: 24g, Sodium: 1034mg.