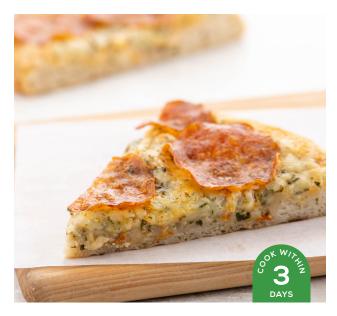

# Four-Cheese Pepperoni Pizza

Sicilian-style pizza

#### Pizza Instructions

- Keep refrigerated until ready to use. If frozen, thaw in refrigerator.
- Move oven rack to middle position. Preheat oven to 375 degrees. Remove pizza from refrigerator and remove plastic.
- Place directly on middle rack in hot oven and bake until heated through, 15-18 minutes.
- Carefully remove from oven. Rest, 3 minutes. Bon appétit!