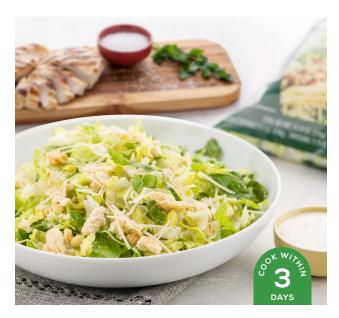

# Caesar Chopped Salad

with 2 ready-to-cook chicken breasts (optional)

#### Salad Instructions

- · Refrigerate until use.
- Remove all salad ingredients from packaging. Toss or gently stir with dressing until combined. Bon appétit!

#### Chicken Instructions

- Pat chicken dry. We recommend seasoning both sides with ¼ tsp. salt and a pinch of pepper.
- Use a large non-stick pan with 2 tsp. olive oil over medium heat and cook to a minimum internal temperature of 165 degrees, 5-7 minutes per side.
- Remove from burner. Set aside to cool, 5 minutes. Cut into 1/2" pieces if desired. Bon appétit!