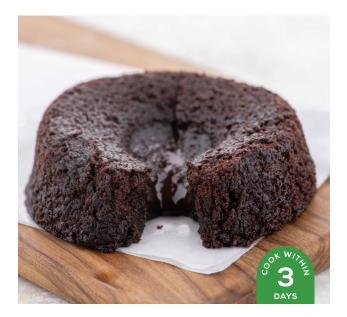

## **Chocolate Lava Cake**

with molten chocolate center

### **Lava Cake Instructions**

- Refrigerate or freeze until use.
- Remove cake from refrigerator or freezer and remove outer plastic wrap.
- If heating from frozen:
- If using microwave: Keep lava cake in original container and microwave until center is warm, 45-60 seconds. Carefully remove from microwave. Rest in container, 1 minute. Bon appétit!
- If using oven: Preheat oven to 350 degrees. Keep lava cake in original container. Place directly on rack in hot oven and bake until center is warm, 10-15 minutes. Carefully remove from oven. Rest in container, 1 minute. Bon appétit!
- If heating from thawed:
- If using microwave: Keep lava cake in original container and microwave until center is warm, 30-45 seconds. Carefully remove from microwave. Rest in container, 1 minute. Bon appétit!
- If using oven: Preheat oven to 350 degrees. Keep lava cake in original container. Place directly on rack in hot oven and bake until center is warm, 8-10 minutes. Carefully remove from oven. Rest in container, 1 minute. Bon appétit!