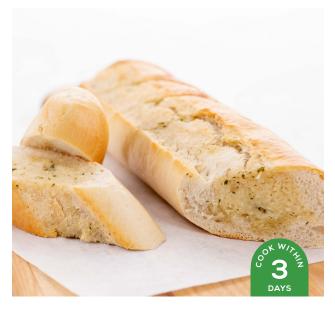

## **Garlic Bread**

simply bake and eat

### **Garlic Bread Instructions**

- Keep frozen until ready to use.
- Preheat oven to 400 degrees. Remove **bread** from packaging.
- Place bread on a baking sheet and bake in hot oven until golden brown, 12-15 minutes.
- If defrosted, reduce cooking time and check for doneness sooner.
- Carefully remove from oven. Bon appétit!