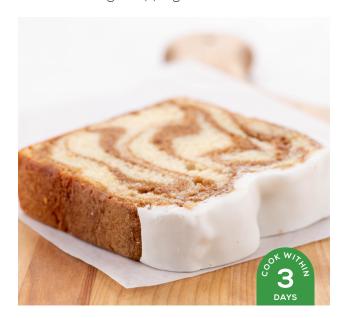

# **Cinnamon Bread Slice**

with brown sugar topping

#### **Cinnamon Bread Slice Instructions**

- Keep refrigerated until ready to use. If frozen, thaw in refrigerator.
- Unwrap bread from packaging. Bon appétit!

NUTRITION per serving-Calories: 447, Carbohydrates: 61g, Sugar: 40g, Added Sugar: 39g, Fiber: 1g, Protein: 5g, Sodium: 306mg, Fat: 20g, Saturated Fat: 5g, Trans Fat: 0g, Cholesterol: 68mg, Potassium: 75mg, Calcium: 51mg, Iron: 2mg, Vitamin D: 0mcg