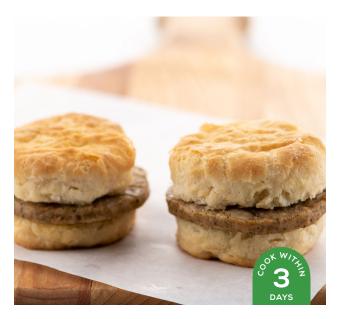

# Sausage & Buttermilk Biscuits

2 mini breakfast sliders

## Sausage Biscuit Instructions

- Refrigerate or freeze until use. Packaging and sandwiches will be hot after cooking, use caution!
- If frozen
- If using microwave: Keep sandwiches in packaging; do not puncture. Place sandwiches on a microwave-safe plate and microwave, 45 seconds. Don't worry if packaging pops.
  Rest, 1 minute, then remove from microwave and remove packaging. Bon appétit!
- If using oven: Thaw sandwiches in refrigerator. Preheat oven to 350 degrees. Remove sandwiches from packaging and wrap each sandwich in foil. Place on a baking sheet and bake in hot oven, 16-18 minutes. Carefully remove from oven and unwrap. Bon appétit!
- If thawed:
- If using microwave: Keep sandwiches in packaging; do not puncture. Place sandwiches on a microwave-safe plate and microwave, 30 seconds. Rest, 1 minute, then remove from microwave and remove packaging. Bon appétit!
- If using oven: Use same instructions as frozen.