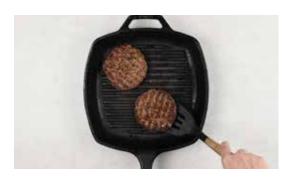

## 2. Ground Beef Burger Instructions

- To make burgers with **ground beef**, we recommend forming patties about 5" in diameter, and seasoning both sides with 1/4 tsp. salt and a pinch of pepper.
- Use a large non-stick pan over medium heat with 1 tsp. olive oil, and cook to a minimum internal temperature of 160 degrees, 4-6 minutes per side.
- For grilling, follow same instructions, heating grill to medium heat and spraying with cooking spray.